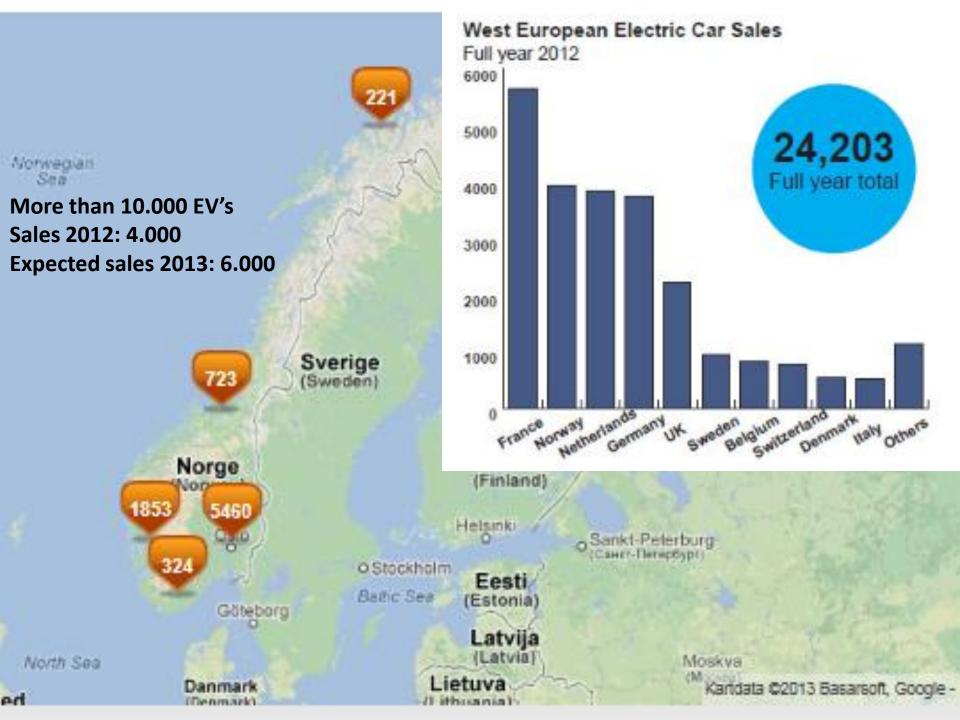

### A Business Model for charging infrastructure



### The Polar Bear just don't know.....



A successfull deployment of charging infrastructure is depending on finding viable business models



## A local energy company enters new business



# From a region with few people and large distances



#### Population density:

## Approx 10 people per square kilometer









The value of a remote quick charger

We need a substantial network of QC

### The Network



8 fast charging locations with CHAdeMO charging facilities

3 – 5 new locations to be constructed this year



## The value proposition:



#### The product





# What is the value of mobility to EV customers?





|         | RFID tag     | Pod point home<br>charger | Monhtly fee<br>(incl. vat) | Price use (incl. vat) |
|---------|--------------|---------------------------|----------------------------|-----------------------|
| Basic   | $\checkmark$ | ×                         | € 38,9                     | Free                  |
| Premium | $\checkmark$ | $\checkmark$              | € 90,9                     | Free                  |
| Flexi   | $\checkmark$ | $\checkmark$              |