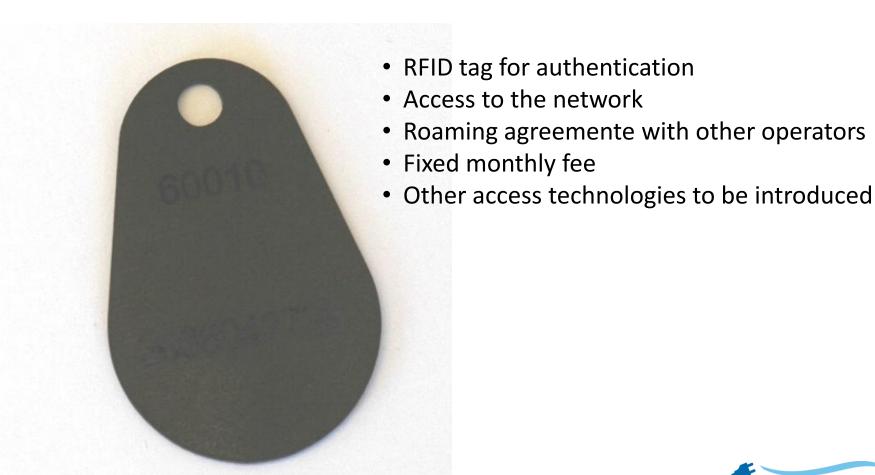

#### The product

# What is the value of mobility to EV customers?

|         | RFID tag     | Pod point home<br>charger | Monhtly fee<br>(incl. vat) | Price use (incl. vat) |
|---------|--------------|---------------------------|----------------------------|-----------------------|
| Basic   | $\checkmark$ | ×                         | € 38,9                     | Free                  |
| Premium | $\checkmark$ | $\checkmark$              | € 90,9                     | Free                  |
| Flexi   | $\checkmark$ | $\checkmark$              | €77,9                      | €10,0<br>(per min)    |
| Mini    | $\checkmark$ | ×                         | € 6,6                      | € 13,5<br>(per min)   |