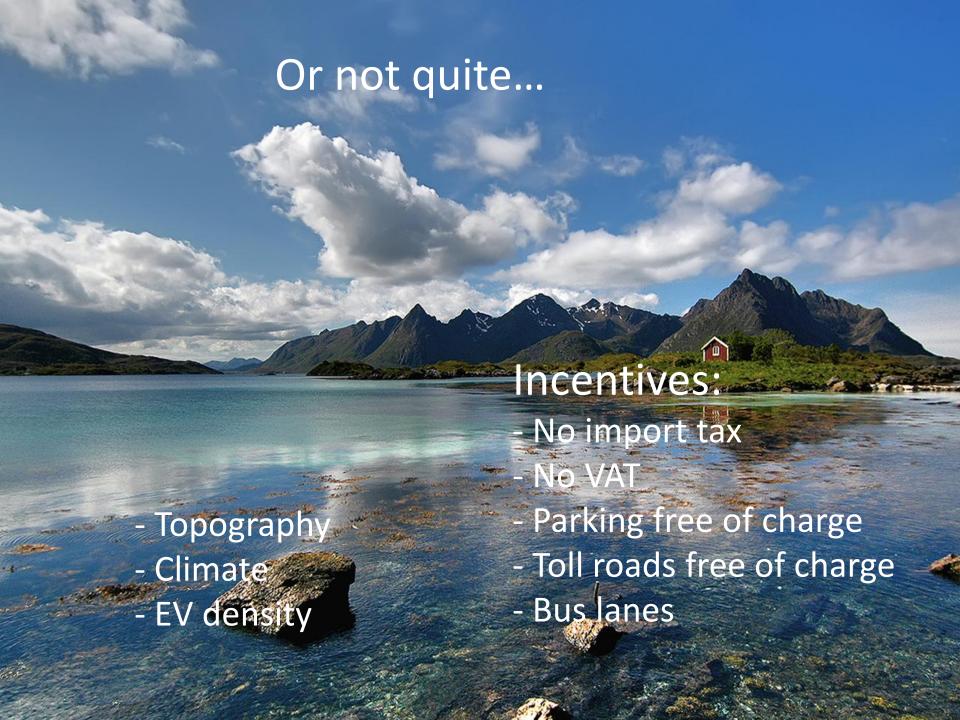

### A Business Model for charging infrastructure



### The Polar Bear just don't know.....



A successfull deployment of charging infrastructure is depending on finding viable business models



## A local energy company enters new business



# From a region with few people and large distances



#### Population density:

## Approx 10 people per square kilometer









The value of a remote quick charger

We need a substantial network of QC

### The Network



8 fast charging locations with CHAdeMO charging facilities

3 – 5 new locations to be constructed this year



## The value proposition:



#### The product





# What is the value of mobility to EV customers?





|         | RFID tag     | Pod point home<br>charger | Monhtly fee<br>(incl. vat) | Price use (incl. vat) |
|---------|--------------|---------------------------|----------------------------|-----------------------|
| Basic   | $\checkmark$ | ×                         | € 38,9                     | Free                  |
| Premium | $\checkmark$ | $\checkmark$              | € 90,9                     | Free                  |
| Flexi   | $\checkmark$ | $\checkmark$