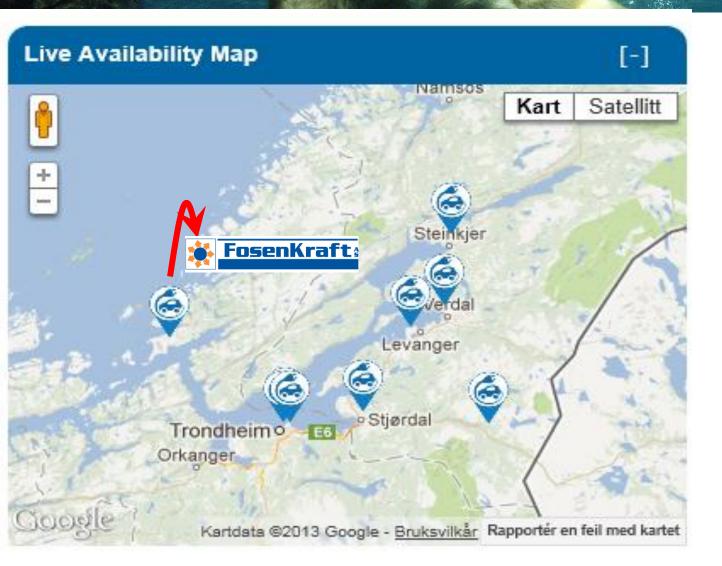

### The Network

8 fast charging locations with CHAdeMO charging facilities

3 – 5 new locations to be constructed this year