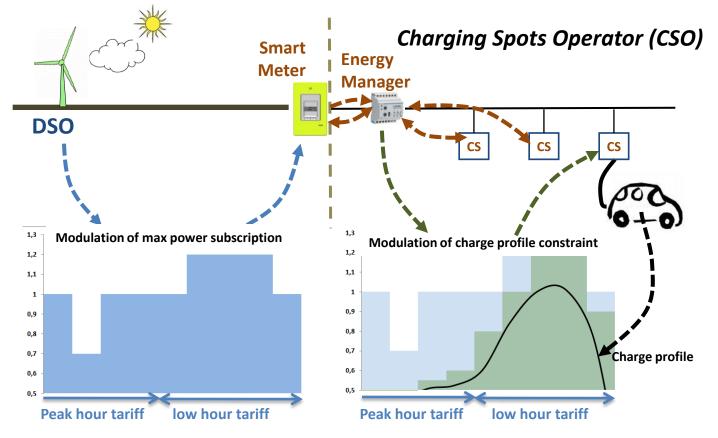

A possible solution for charging load profile control aiming at global economy

- DSO modulates (decrease or increase) max power subscription to avoid local network overload and C) encourage consumption of available local renewable production.
- CSO's energy manager modulates charge profile constraint in relation with the price of electricity, the P power subscription, and other consumptions in its network (other e-cars to charge, other use, and their priorities). erdf Et l'électricité vient à vous