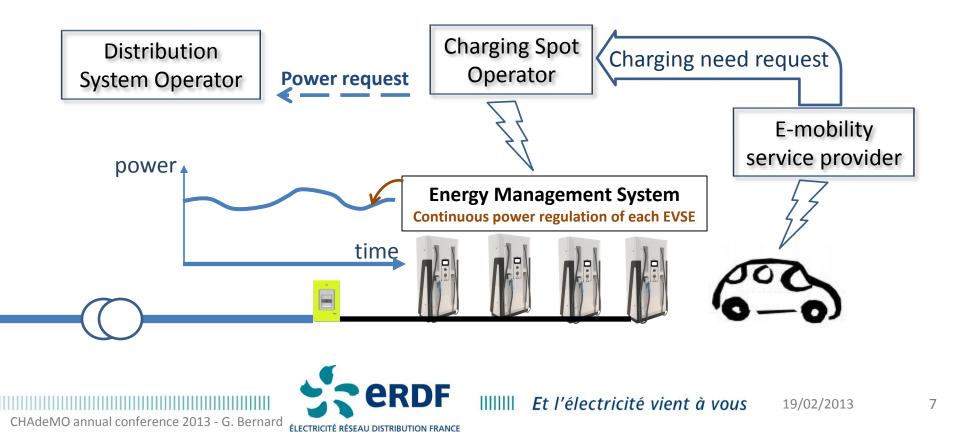

### **Optimizing power request through smart charging**

- ✓ Instantaneous power regulation of each EVSE according to customers needs to minimize maximum power demand.
- Slow to fast smart charging meets customer needs while optimizing costs of networks.

A possible solution for charging load profile control aiming at global economy

- DSO modulates (decrease or increase) max power subscription to avoid local network overload and C) encourage consumption of available local renewable production.
- CSO's energy manager modulates charge profile constraint in relation with the price of electricity, the P power subscription, and other consumptions in its network (other e-cars to charge, other use, and their priorities). erdf Et l'électricité vient à vous