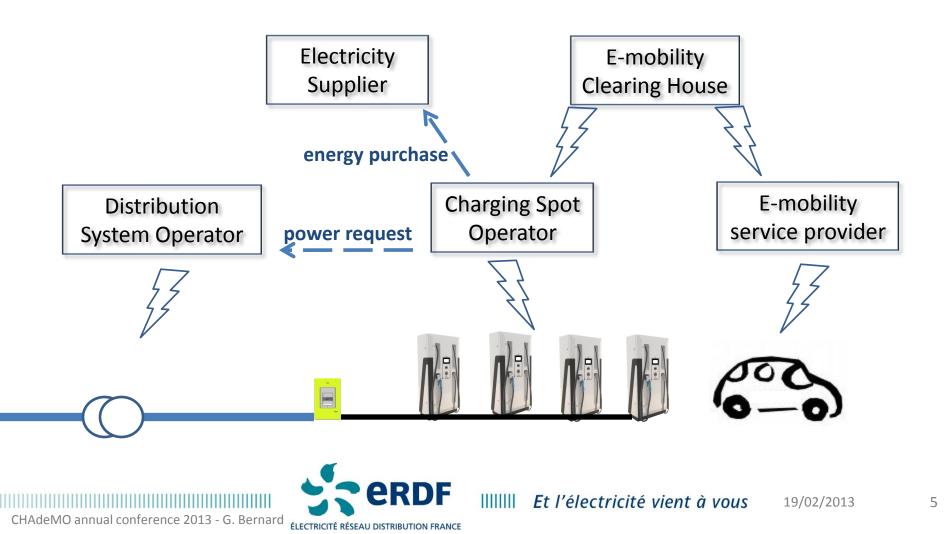

or fast charging, how to choose ?

Gilles BERNARD ERDF gilles-id.bernard@erdfdistribution.fr



# **Issues at stake with power**

- Satisfaction of customer needs, highly variable
  - Battery State of Charge
  - Parking time
  - Km to be travelled until next stop
- Best price for customer
- **Best economy of systems Power vs Time characteristics**
- **Maximised revenues**



2



# Actors at play

- Customer for travelling
- E-mobility service provider (EMSP)
- Charging Service Operator (CSO)
- E-mobility clearing house (EMCH)
- Distribution System Operator (DSO)
- Electricity Supplier
- Others...

#### How to create best value for customer, with revenue covering costs for everyone ?



### Links between actors : basic situation



#### Links between actors : roaming of charging services



### Links between actors : roaming of charging services and of electricity



### **Optimizing power request through smart charging**

- ✓ Instantaneous power regulation of each EVSE according to customers needs to minimize maximum power demand.
- Slow to fast smart charging meets customer needs while optimizing costs of networks.



A possible solution for charging load profile control aiming at global economy



- DSO modulates (decrease or increase) max power subscription to avoid local network overload and C) encourage consumption of available local renewable production.
- CSO's energy manager modulates charge profile constraint in relation with the price of electricity, the P power subscription, and other consumptions in its network (other e-cars to charge, other use, and their prio