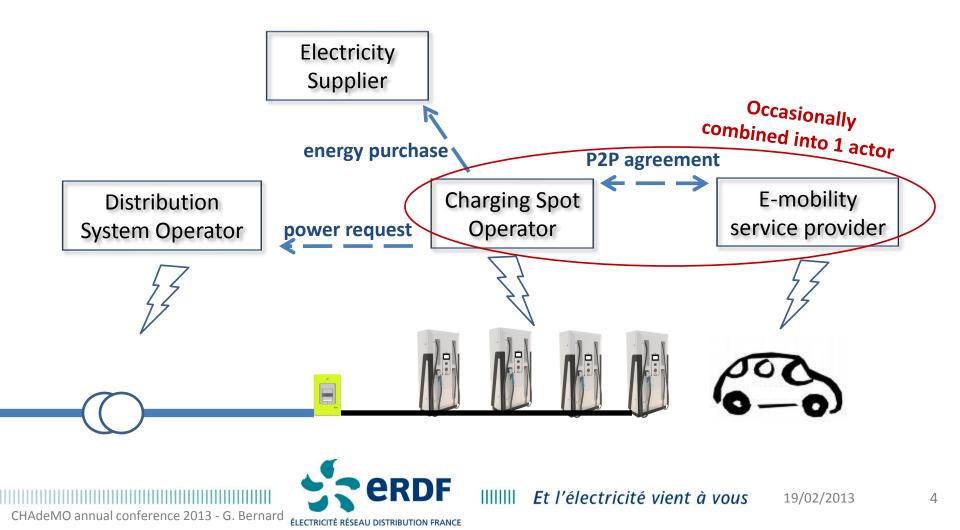

ce 2013 Brussels - 19<sup>th</sup> february 2013



## Slow or fast charging, how to choose ?

Gilles BERNARD ERDF gilles-id.bernard@erdfdistribution.fr



# **Issues at stake with power**

- Satisfaction of customer needs, highly variable
  - Battery State of Charge
  - Parking time
  - Km to be travelled until next stop
- Best price for customer
- **Best economy of systems Power vs Time characteristics**
- **Maximised revenues**



2



# Actors at play

- Customer for travelling
- E-mobility service provider (EMSP)
- Charging Service Operator (CSO)
- E-mobility clearing house (EMCH)
- Distribution System Operator (DSO)
- Electricity Supplier
- Others...

#### How to create best value for customer, with revenue covering costs for everyone ?



### Links between actors : basic situation



#### Links between actors : roaming of charging services



### Links between actors : roaming of charging services and of electricity



### **Optimizing power request through smart charging**

- ✓ Instantaneous power regulation of each EVSE according to customers needs to minimize maximum power demand.
- Slow to fast smart charging meets customer needs while optimizing costs of networks.



A possible solution for charging load profile control aiming at global economy



- DSO modulates (decrease or increase) max power subscription to avoid local network overload and C) encourage consumption of available local renewable production.
- CSO's energy manager modulates charge profile constraint in relation with the price of electricity, the P power subscription, and other consumptions in it