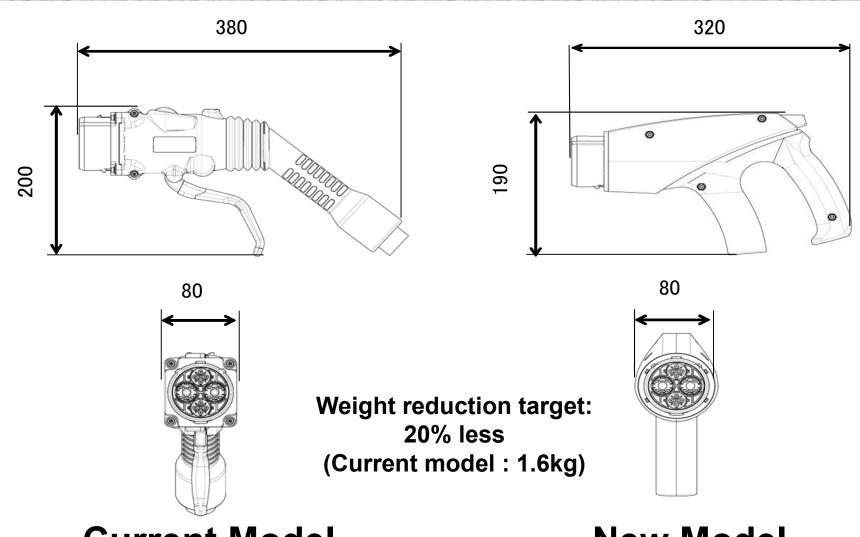

### Appearance (Under Development)

# Appearance / Size (Under Development)

**Current Model** 

**New Model** 

#### Weight

- Material change (Resin Body),
  - Component reduction (Target: 20% Reduction)