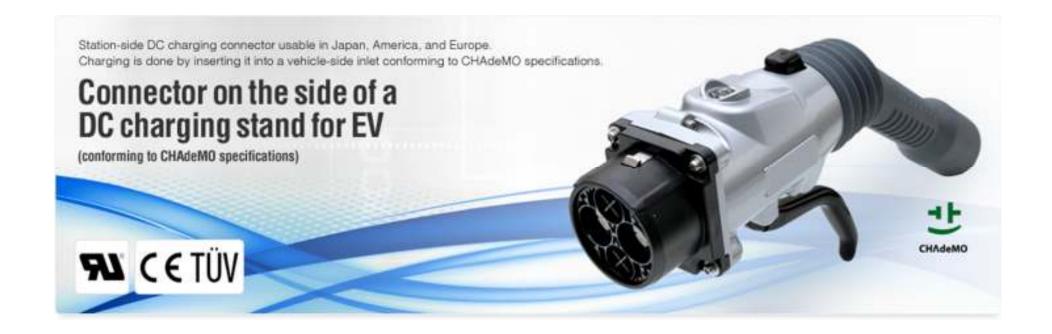

# **DC Charge Coupler**

**DC Vehicle Connector** 

Vehicle Inlet Connector

Delivery Result (Vehicle Connector) \*As of July 2011

- Europe: 650 pieces

- North America: 740 pieces