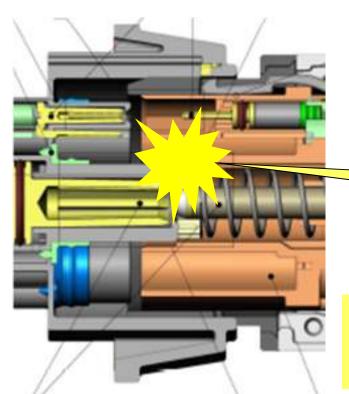

# **Our Intention To Secure Safety**

"Safety is Our Top Priority."

1. Yazaki designs "2-action" mechanism in our connector to secure safety.

Yazaki's Disconnecting Process

[1st Action] - The terminals unmate inside the mated connectors.

Arcing can occur at 1st action.

[2<sup>nd</sup> Action] - The connectors unmate.

Therefore "2-action" mechanism does not expose the users to arcing.

# **Our Intention To Secure Safety**

"Safety is Our Top Priority."

- 2. Yazaki avoids "1-action" mechanism, even if it looks very easy to use.
- "1-action" mechanism can be dangerous because the connector can be disconnected by one step, in which arcing can occur.
- Therefore "1-action" mechanism can expose the users to arcing.