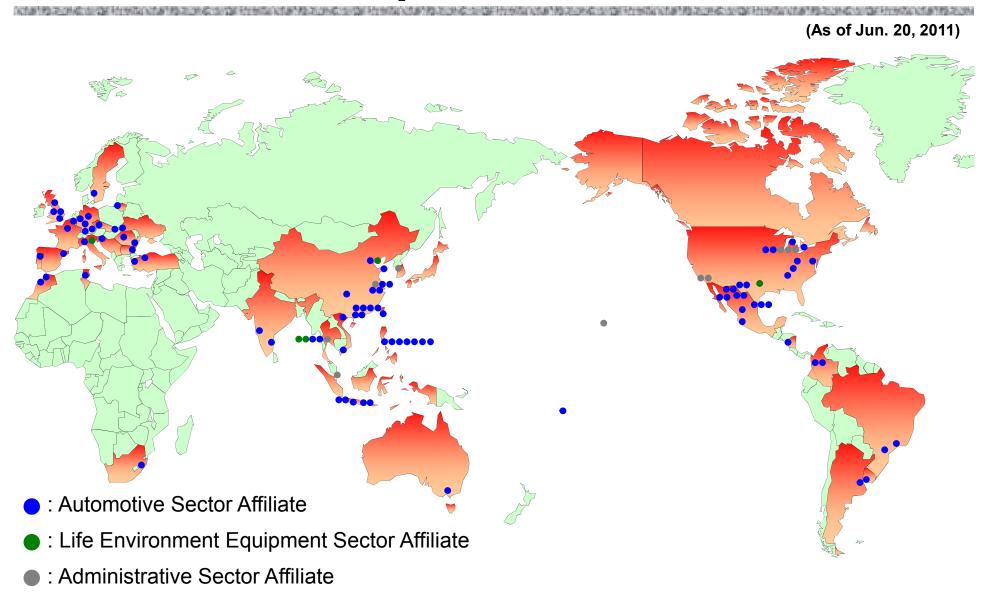

# Distinguishing Characteristics

 Top Global Wire Harness Market Share

- Global Business Operations
  - -39 countries, 421 locations (incl. Japan) (as of Jun. 20, 2011)

#### Yazaki Group Overseas Affiliates