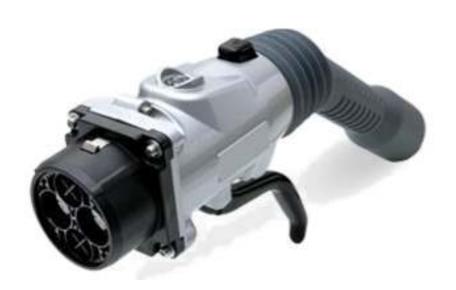

# **DC Charge Coupler**

**DC Vehicle Connector** 

Vehicle Inlet Connector

Delivery Result (Vehicle Connector) \*As of July 2011

- Europe: 650 pieces

- North America: 740 pieces

### Appearance (Under Development)

# Appearance / Size (Under Development)

**Current Model** 

**New Model** 