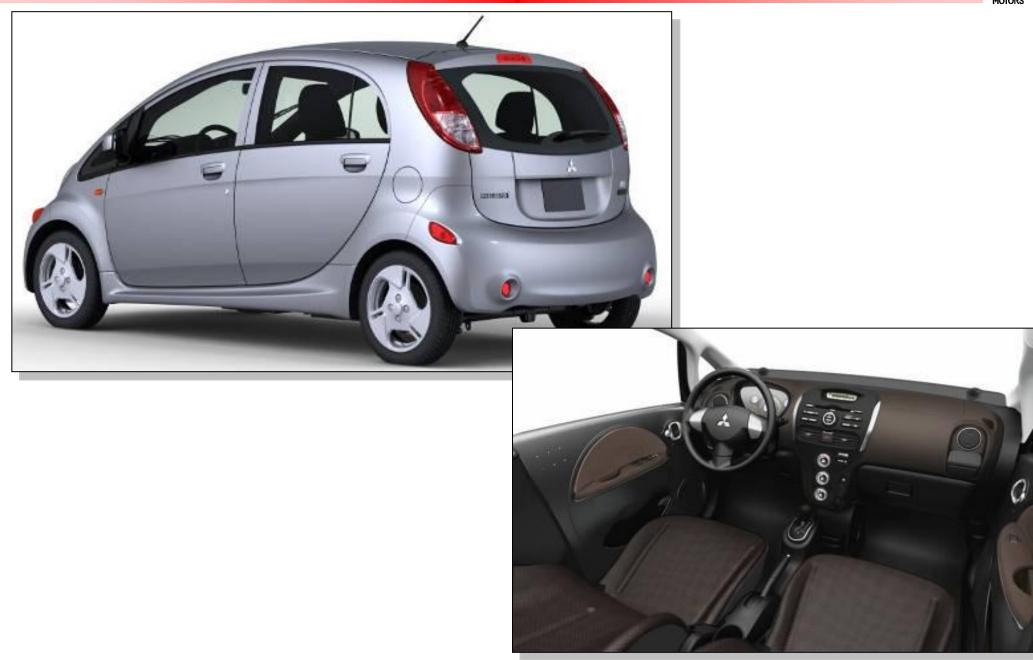

#### North American spec photo

### **Dimensions and Specifications**

| Overall Length x Width x<br>Height        |               | 3675 x 1585 x 1615<br>mm<br>(145" X 63" X 64") |  |
|-------------------------------------------|---------------|------------------------------------------------|--|
| Seating Capacity                          |               | 4                                              |  |
| Cruising Distance with<br>a Single Charge |               | 140 km (85miles)<br>(LA4 mode)                 |  |
| Drive System                              |               | Rear wheel drive                               |  |
| Battery                                   | Туре          | Lithium-ion                                    |  |
|                                           | Total Voltage | 330 V                                          |  |
|                                           | Total Energy  | 16 kWh                                         |  |