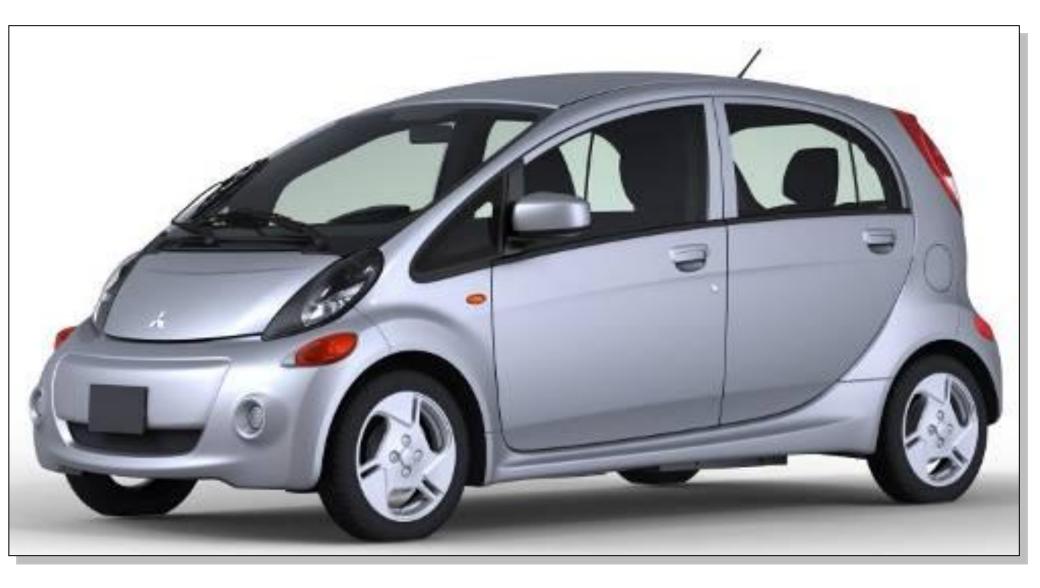

#### North American spec photo

### **Dimensions and Specifications**

| Overall Length x Width x<br>Height        |               | 3675 x 1585 x 1615<br>mm<br>(145" X 63" X 64") |  |
|-------------------------------------------|---------------|------------------------------------------------|--|
| Seating Capacity                          |               | 4                                              |  |
| Cruising Distance with<br>a Single Charge |               | 140 km (85miles)<br>(LA4 mode)                 |  |
| Drive System                              |               | Rear wheel drive                               |  |
| Battery                                   | Туре          | Lithium-ion                                    |  |
|                                           | Total Voltage | 330 V                                          |  |
|                                           | Total Energy  | 16 kWh                                         |  |