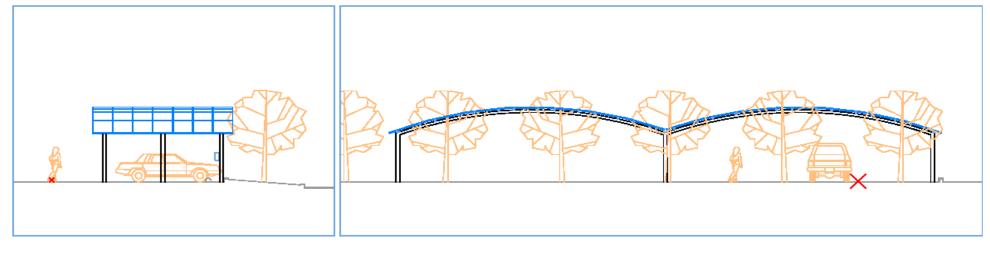

 Development of i-MiEV capable level 2 and CHAdeMO chargers.

Powering Business Worldwide

Side Elevation

 $\frac{Elevation \ from \ the \ Building}{{}_{\text{Scale: 107-11-07}}}$ 

- •Will be constructed in Cypress MMNA headquarter.
- •Capable charging with Level 1,2,3 method
- •Construction work to be completed March 2011