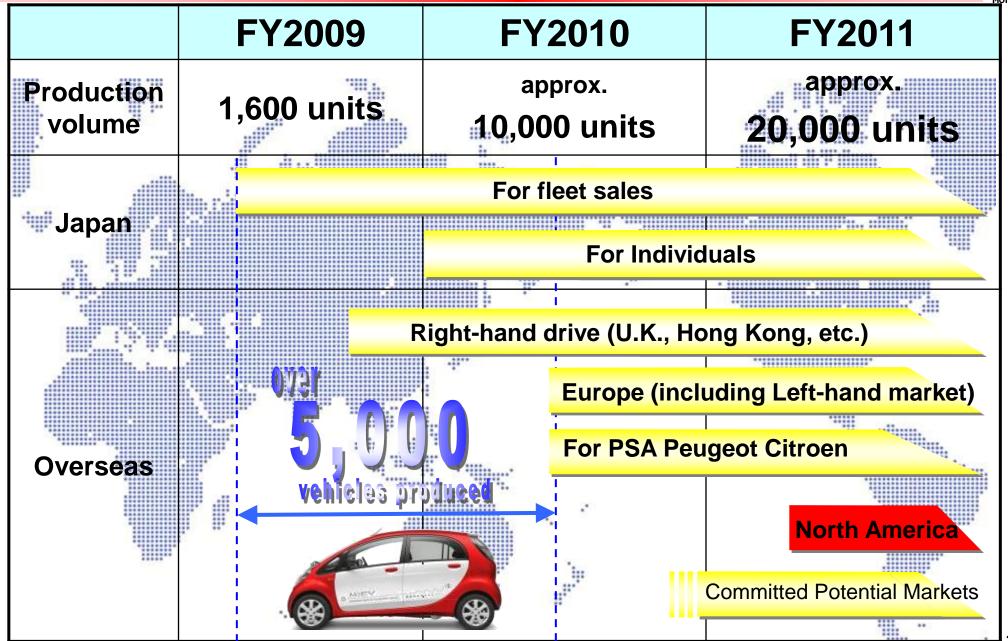

Drive@earth



## Mitsubishi "i-MiEV" Sales Plan in USA

Jan. 14, 2011 Kenichiro Wada Senior Expert EV Business Office Mitsubishi Motors Corporation

#### **Introduction Schedule**





2

### **Target of Environmental Vision 2020**



#### Our goal is to be the leading company in environmental aspect.



#### [Compared to 2005 weighted avg. of all vehicles sold globally]

#### **Factory-Produced CO<sub>2</sub>**



All factories around the globe By introduction of high efficient equipment & renewable energy

#### Reduce CO<sub>2</sub> emissions by 20%

[Compared to 2005 per-factory output]

### i-MiEV: MMC Environmental Flagship



Our aim is to be the leading company in the environmental aspect

 i-MiEV is the environmental flagship model in Mitsubishi range which makes Mitsubishi Brand "Green & Sustainable"



#### North American spec photo









### **Dimensions and Specifications**



| Overall Length x Width x<br>Height        |               | 3675 x 1585 x 16