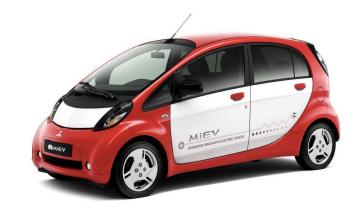

## **Dimensions and Specifications**

| Overall L<br>Height(m             | ength x Width x<br>nm) | 3475 x 1475 x 1610           |
|-----------------------------------|------------------------|------------------------------|
| Cu                                | ırb Weight             | 1110 kg                      |
| Seati                             | ing Capacity           | 4                            |
| Ma                                | ax. Speed              | 130 km/h                     |
| Driving Range<br>(EU mode = NEDC) |                        | 150 km                       |
|                                   | Туре                   | Permanent magnet synchronous |
| Motor                             | Max. Output            | 49 kW                        |
|                                   | Max. Torque            | 180 N·m                      |
| Dri                               | ve System              | Rear wheel drive             |
|                                   | Туре                   | Lithium-ion                  |
| Battery                           | Total Voltage          | 330 V                        |
| Dattery                           | Total Energy           | 16 kWh                       |