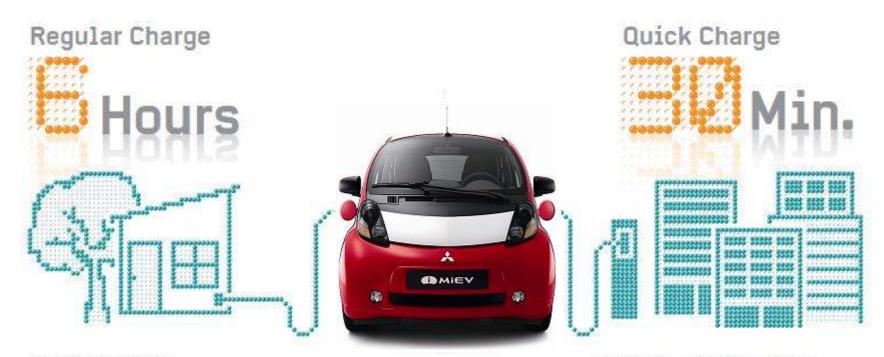

## **Charging System**

#### 2-WAY CHARGING SYSTEM

Equipped with a regular connection for a full charge in 6 hours from electrical outlets and a quick-charging connection for an 80% full charge in 30 minutes at quick-charge stations, powering up the i-MiEV at home or around town is as simple as plugging in.

#### 6 HOURS TO FULL

Regular charging time with AC230V, 16A from Low Energy Warning Indicator flashing, may differ by region.

#### 80% FULL IN 30 MINUTES

Quick charging time with max. 125A and/or 50kW, may differ depending on conditions such as outside temperature.