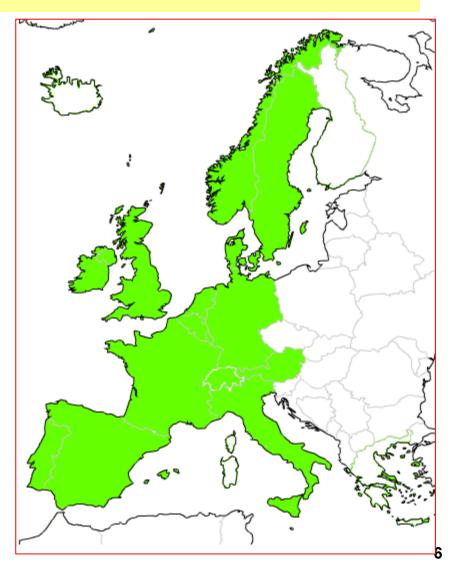

## **Starting Sales**

## i-MiEV will be launched sequentially - first in 14 European countries from December.

#### 14 countries:

Austria

Belgium

Denmark

France

Germany

Ireland

Italy

Netherland

Norway

Portugal

Spain

Sweden

Switzerland

UK

http://www.new-imiev.com/