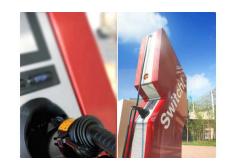

## **Charging System**

#### 2-WAY CHARGING SYSTEM

Equipped with a regular connection for a full charge in 6 hours from electrical outlets and a quick-charging connection for an 80% full charge in 30 minutes at quick-charge stations, powering up the i-MiEV at home or around town is as simple as plugging in.

#### 6 HOURS TO FULL

Regular charging time with AC230V, 16A from Low Energy Warning Indicator flashing, may differ by region.

#### 80% FULL IN 30 MINUTES

Quick charging time with max. 125A and/or 50kW, may differ depending on conditions such as outside temperature.