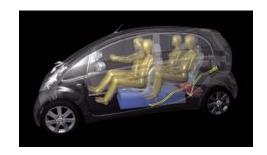

## **Dimensions and Specifications**

| Overall L<br>Height(m             | ength x Width x<br>nm) | 3475 x 1475 x 1610           |
|-----------------------------------|------------------------|------------------------------|
| Cu                                | ırb Weight             | 1110 kg                      |
| Seati                             | ing Capacity           | 4                            |
| Ma                                | ax. Speed              | 130 km/h                     |
| Driving Range<br>(EU mode = NEDC) |                        | 150 km                       |
|                                   | Туре                   | Permanent magnet synchronous |
| Motor                             | Max. Output            | 49 kW                        |
|                                   | Max. Torque            | 180 N·m                      |
| Dri                               | ve System              | Rear wheel drive             |
|                                   | Туре                   | Lithium-ion                  |
| Battery                           | Total Voltage          | 330 V                        |
| Dattery                           | Total Energy           | 16 kWh                       |