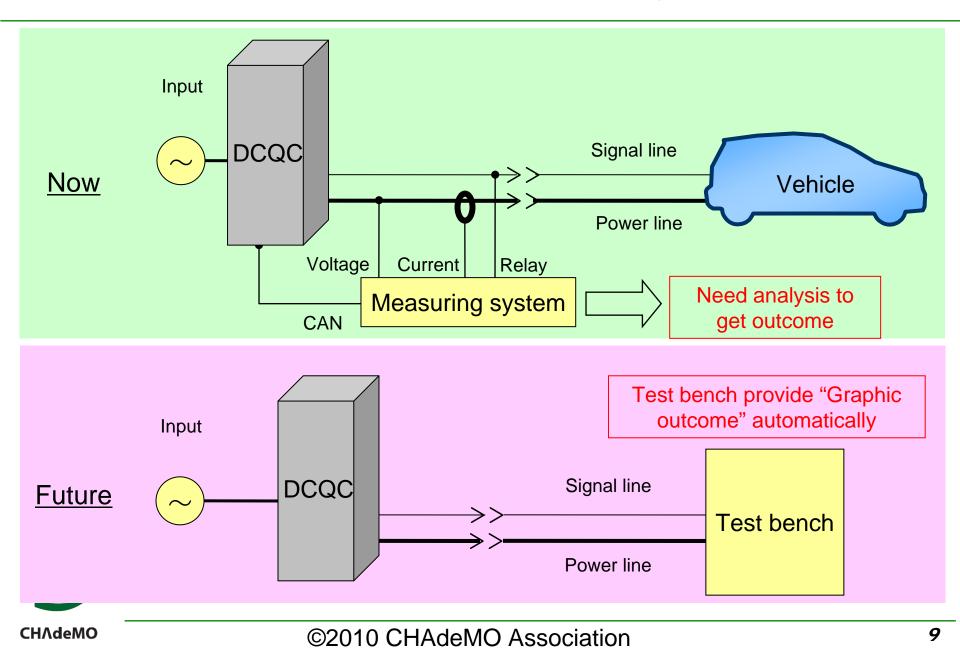

# Future of certification - Overview

- Benefit of introducing certification test bench
  - No vehicle for test
  - Measuring system integrated
  - Test bench provide "Graphic outcome" automatically
  - H/W and S/W modification can be done by manufacturer before certification test
- Expected outcome
  - Certification test completed within one day

### Future of certification - System

Future of certification – Operation/Organization

- Do we need new operation/organization?
  - Increasing application for certification
  - Limited workforce of CHAdeMO
- Vehicle certification