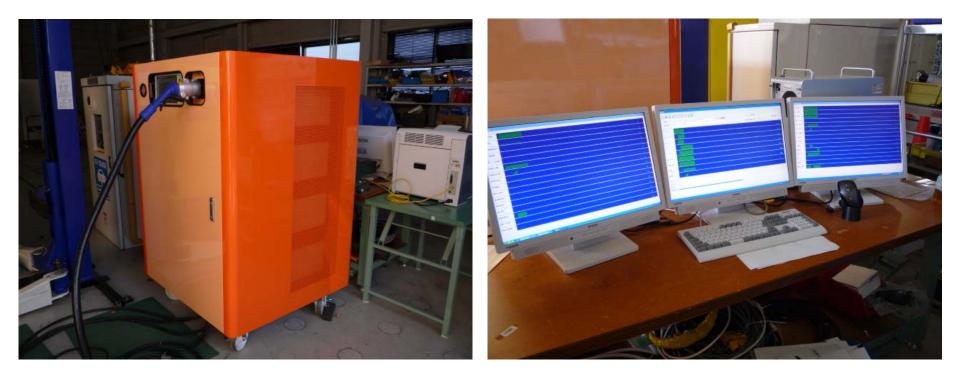

|

#### <6 test cases>

- Normal charging
  - ✓ Case 1 stop by vehicle (full charging)
  - ✓ Case 2 stop by charger (stop button)
- Abnormal situation (during charge)
  - ✓ Case 3 stop by vehicle (shift lever off)
  - ✓ Case 4 stop by charger (front door open)
- Abnormal situation (before charging)
  - ✓ Case 5 stop by vehicle (shift lever off)
  - ✓ Case 6 stop by charger (front door open)

# Future of certification - Overview

- Benefit of introducing certification test bench
  - No vehicle for test
  - Measuring system integrated
  - Test bench provide "Graphic outcome" automatically
  - H/W and S/W modification can be done by manufacturer before certification test
- Expected outcome
  - Certification test completed within one day

### Photos

### Size : W1000\* H1550\* D950





©2010 CHAdeMO Association

### Future of certification - System



Future of certification – Operation/Organization

- Do we need new operation/organization?
  - Increasing application for certification
  - Limited workforce of CHAdeMO
- Vehicle certification